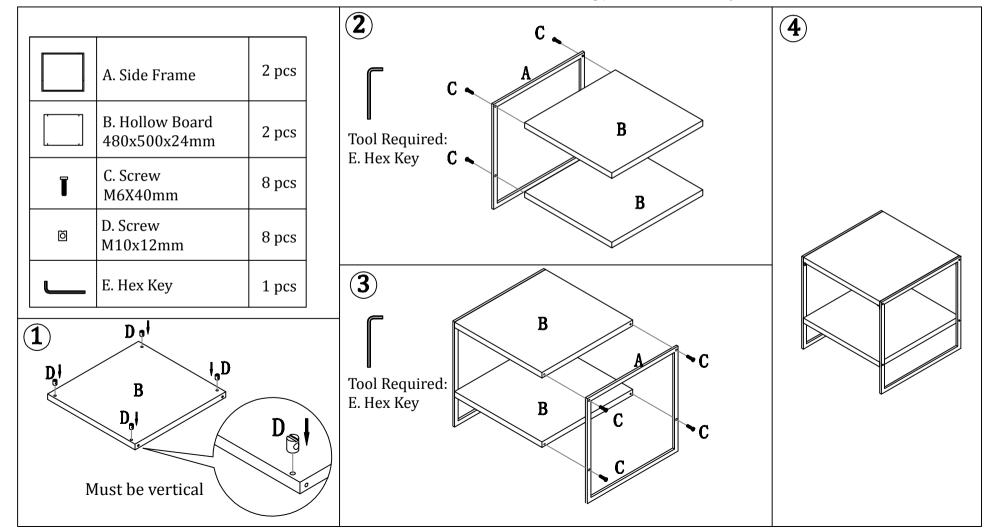

tem is made of Hollow Board and Metal Frame. Make sure you have all parts ready before you start assembling.
- 2. Assemble on a dry, soft, smooth and clean surface avoid scratching the surface of
- 3. Do not place hot items such as coffee cups directly on the surface of the unit.
- 4. Do not sit, stand on or drag the unit.
- 5. Avoid direct sunlight.
- 6. Do not use abrasive materials and solvents. Do not clean with detergent or chemicals.

- 7. When cleaning, the surface, use a damp cloth or dry clean cloth.

8. For indoor use only.
Maximum safe load for each tier: 15kgs/33lbs.

## **WARNING:**

Keep away from children and babies until assembly is complete.

This package contains small parts and sharp points. Adult assembly required.

Take care if using power tools to assembly the unit.